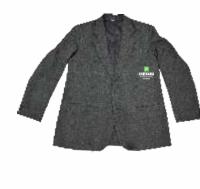

## Nestling to Cygnets

**Red Blazer** 

Blue Jeans

Grade I to Grade 6

**Red Blazer** 

Blue Jeans / Blue Dungarees

Grade 7 to Grade 10

Grey Blazer

**Grey Trousers** 

Full Sleeves Navy Blue Shirt

Grade II to Grade 12

**Grey Trousers** 

- **Note:** I. The colour of Patka / Turban / Ribbon / Hair Band should be similiar to the colour of T-Shirt / Shirt.
  - 2. Parents are free to purchase uniform from any vendor of their choice.
  - 3. (Nestling to Cygnets) Plain Black shoes with Velcro (Running Shoes or Semi-Formal Shoes)
  - 4. (Grade I to Grade I 2) Plain Black shoes with Laces (Running Shoes or Semi-Formal Shoes)