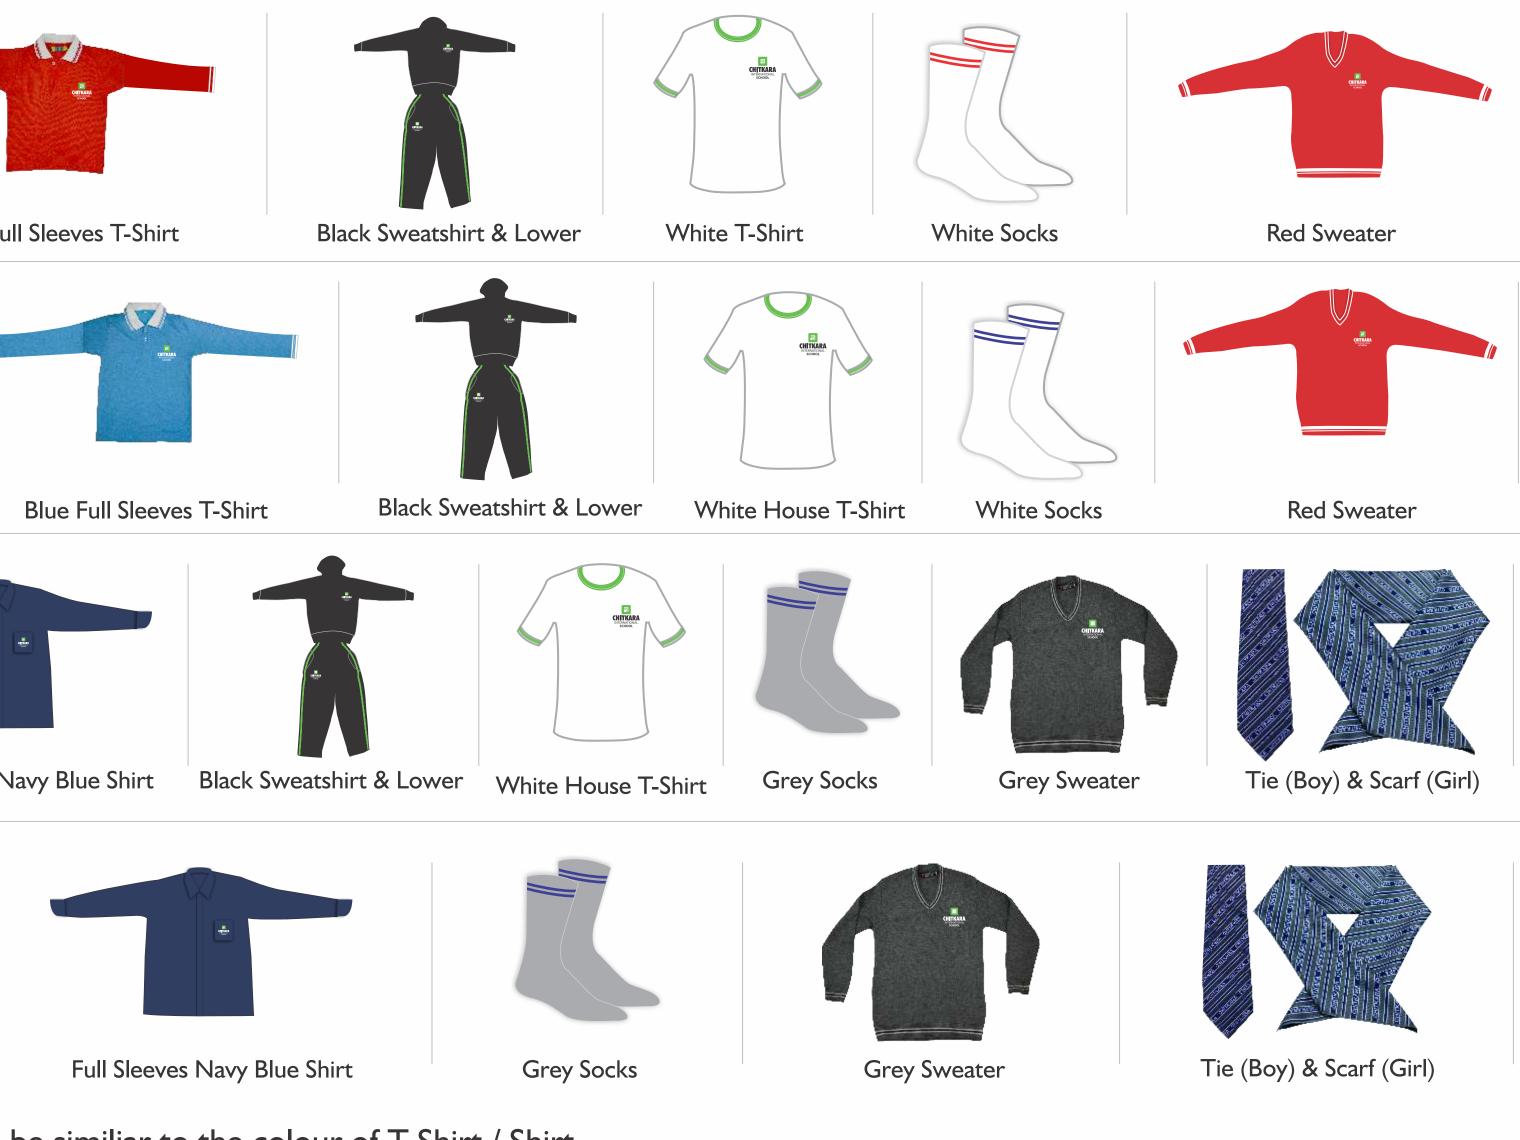

Nestling to Cygnets

**Blue Shorts** 

Red Half Sleeves T-Shirt

Sky Blue Half Sleeves T-Shirt

Black Lower

Grade 7 to Grade 10

**Grey Trousers** 

Half Sleeves Navy Blue Shirt

Grade II to Grade 12

**Grey Trousers** 

**Note:** I. The colour of Patka / Turban / Ribbon / Hair Band should be similiar to the colour of T-Shirt / Shirt.

- 2. Parents are free to purchase uniform from any vendor of their choice.
- 3. (Nestling to Cygnets) Plain Black shoes with Velcro (Running Shoes or Semi-Formal Shoes)
- 4. (Grade I to Grade I 2) Plain Black shoes with Laces (Running Shoes or Semi-Formal Shoes)

**Grey Trousers** 

Full Sleeves Navy Blue Shirt

Grade II to Grade 12

**Grey Trousers** 

- **Note:** I. The colour of Patka / Turban / Ribbon / Hair Band should be similiar to the colour of T-Shirt / Shirt.
  - 2. Parents are free to purchase uniform from any vendor of their choice.
  - 3. (Nestling to Cygnets) Plain Black shoes with Velcro (Running Shoes or Semi-Formal Shoes)
  - 4. (Grade I to Grade I 2) Plain Black shoes with Laces (Running Shoes or Semi-Formal Shoes)