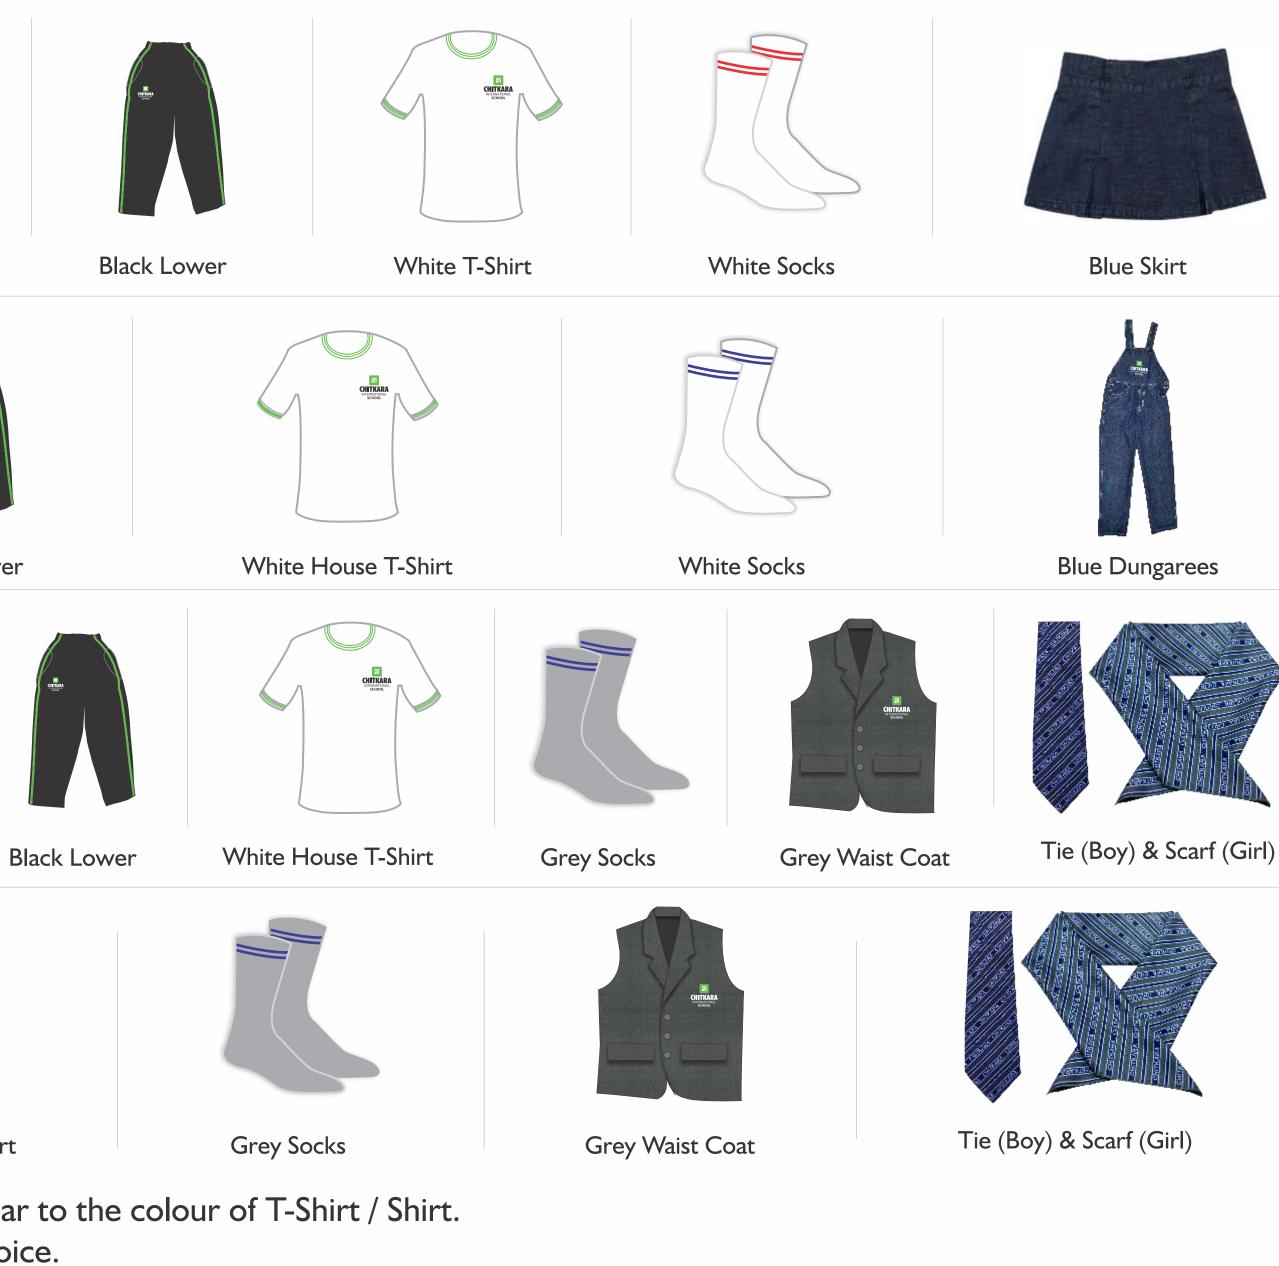

Nestling to Cygnets

**Blue Shorts** 

Red Half Sleeves T-Shirt

Sky Blue Half Sleeves T-Shirt

Black Lower

Grade 7 to Grade 10

**Grey Trousers** 

Half Sleeves Navy Blue Shirt

Grade II to Grade 12

**Grey Trousers** 

**Note:** I. The colour of Patka / Turban / Ribbon / Hair Band should be similiar to the colour of T-Shirt / Shirt.

- 2. Parents are free to purchase uniform from any vendor of their choice.
- 3. (Nestling to Cygnets) Plain Black shoes with Velcro (Running Shoes or Semi-Formal Shoes)
- 4. (Grade I to Grade I 2) Plain Black shoes with Laces (Running Shoes or Semi-Formal Shoes)