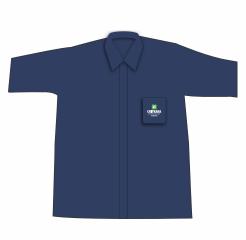

## Nestling to Cygnets

**Red Blazer** 

Blue Jeans

Grade I to Grade 6

**Red Blazer** 

Blue Jeans / Blue Dungarees

Grade 7 to Grade 10

Grey Blazer

**Grey Trousers** 

Full Sleeves Navy Blue Shirt

Grade II to Grade 12

**Grey Trousers** 

- **Note:** I. The colour of Patka / Turban / Ribbon / Hair Band should be similiar to the colour of T-Shirt / Shirt.
  - 2. Parents are free to purchase uniform from any vendor of their choice.
  - 3. (Nestling to Cygnets) Plain Black shoes with Velcro (Running Shoes or Semi-Formal Shoes)
  - 4. (Grade I to Grade I 2) Plain Black shoes with Laces (Running Shoes or Semi-Formal Shoes)