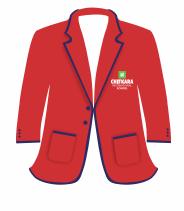

## Nestling to Cygnets

**Red Blazer** 

Blue Jeans

Grade I to Grade 6

**Red Blazer** 

Blue Jeans / Blue Dungarees

Grade 7 to Grade 10

Grey Blazer