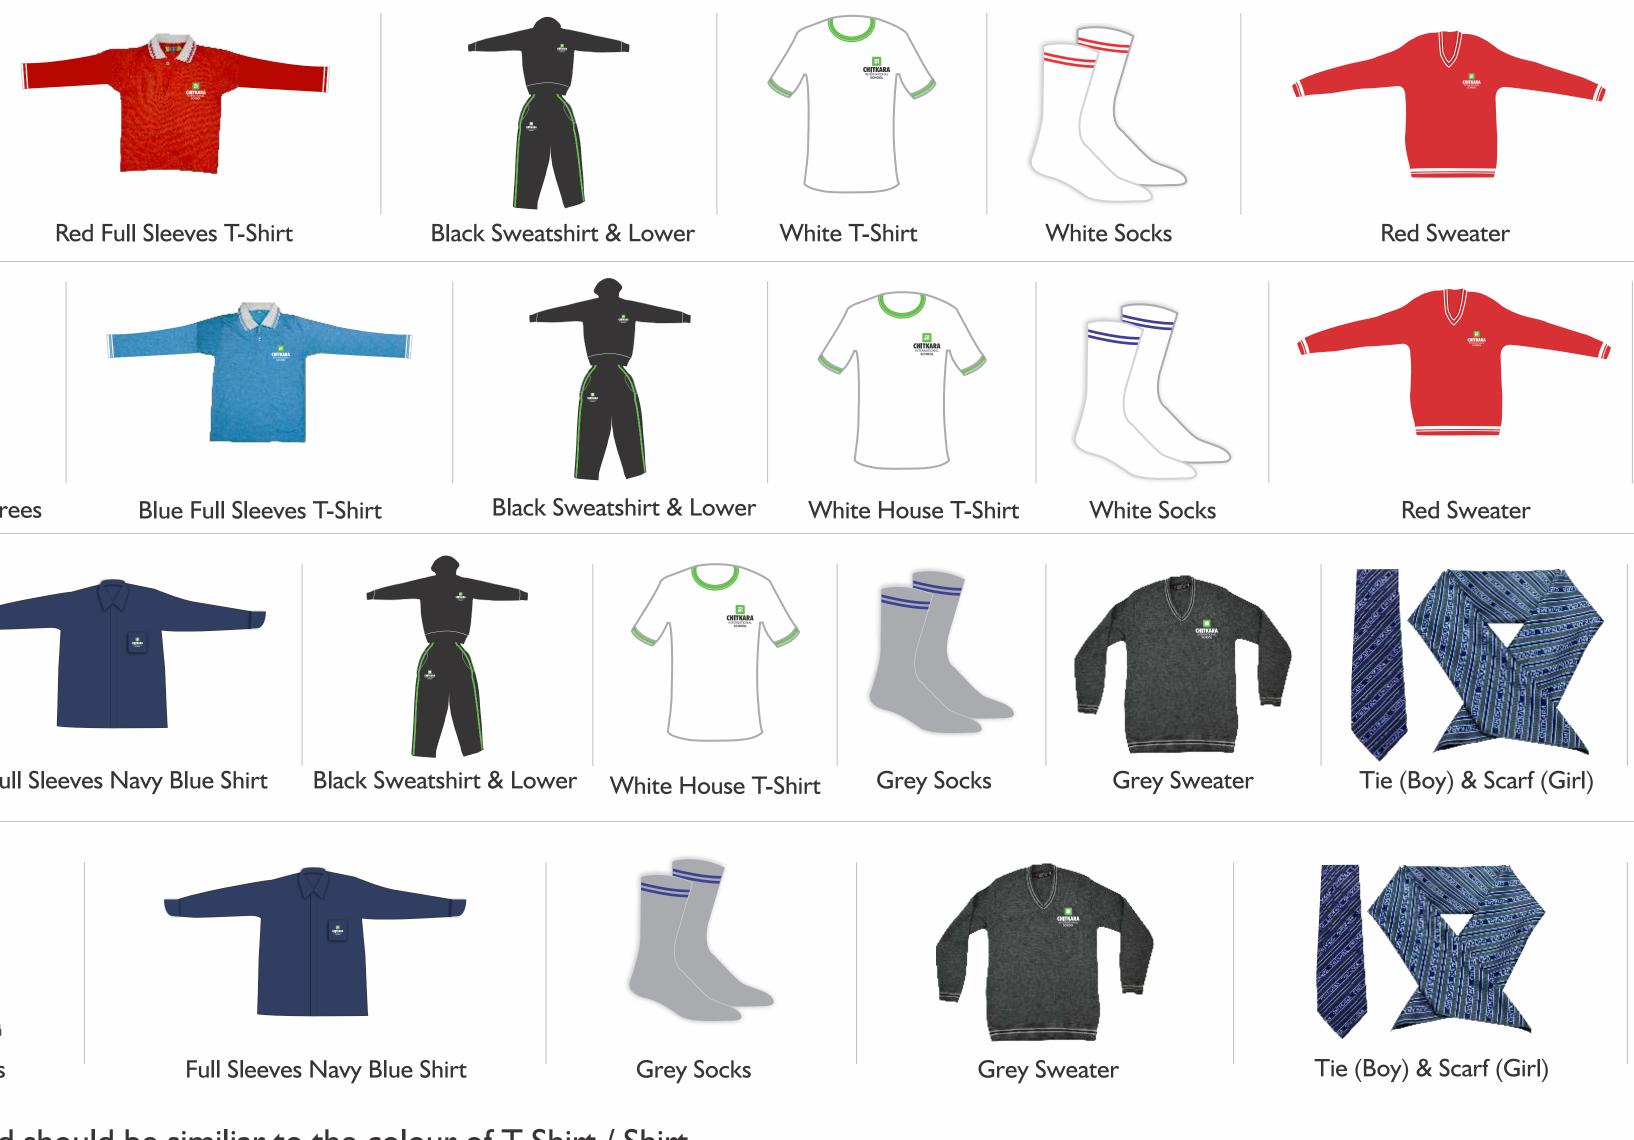

Nestling to Cygnets

**Blue Shorts** 

Red Half Sleeves T-Shirt

Sky Blue Half Sleeves T-Shirt

Black Lower

Grade 7 to Grade 10

**Grey Trousers** 

Half Sleeves Navy Blue Shirt

Grade II to Grade 12

**Grey Trousers** 

**Note:** I. The colour of Patka / Turban / Ribbon / Hair Band should be similiar to the colour of T-Shirt / Shirt.

- 2. Parents are free to purchase uniform from any vendor of their choice.
- 3. (Nestling to Cygnets) Plain Black shoes with Velcro (Running Shoes or Semi-Formal Shoes)
- 4. (Grade I to Grade I 2) Plain Black shoes with Laces (Running Shoes or Semi-Formal Shoes)

**Grey Trousers** 

Full Sleeves Navy Blue Shirt

Grade II to Grade 12

**Grey Trousers** 

- **Note:** I. The colour of Patka / Turban / Ribbon / Hair Band should be similiar to the colour of T-Shirt / Shirt.
  - 2. Parents are free to purchase uniform from any vendor of their choice.
  - 3. (Nestling to Cygnets) Plain Black shoes with Velcro (Running Shoes or Semi-Formal Shoes)
  - 4. (Grade I to Grade I 2) Plain Black shoes with Laces (Running Shoes or Semi-Formal Shoes)