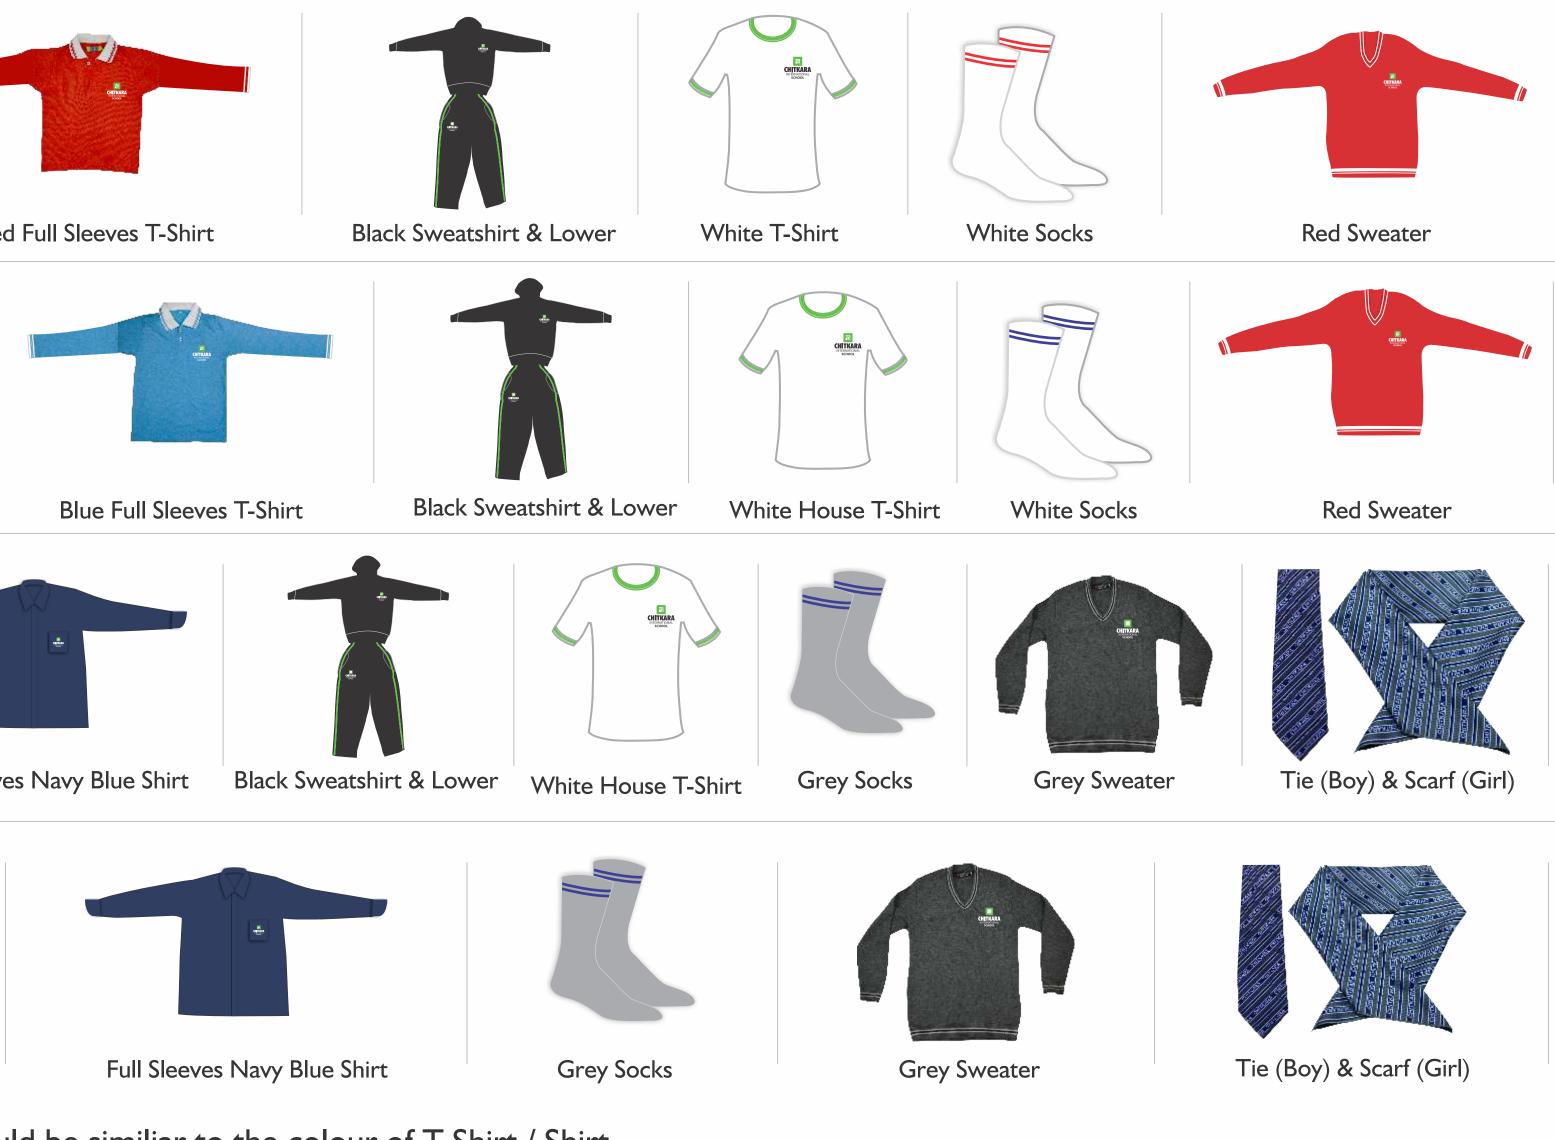

Nestling to Cygnets

**Blue Shorts** 

Red Half Sleeves T-Shirt

Sky Blue Half Sleeves T-Shirt

Black Lower

Grade 7 to Grade 10

**Grey Trousers** 

Half Sleeves Navy Blue Shirt

Grade II to Grade 12

**Grey Trousers** 

**Note:** I. The colour of Patka / Turban / Ribbon / Hair Band should be similiar to the colour of T-Shirt / Shirt.

- 2. Parents are free to purchase uniform from any vendor of their choice.
- 3. (Nestling to Cygnets) Plain Black shoes with Velcro (Running Shoes or Semi-Formal Shoes)
- 4. (Grade I to Grade I 2) Plain Black shoes with Laces (Running Shoes or Semi-Formal Shoes)

## **SCHOOL SUMMER UNIFORM**

Plain Black shoes with Velcro (Running Shoes or Semi-Formal Shoes)

Plain Black shoes with Laces (Running Shoes or Semi-Formal Shoes)

Plain Black shoes with Laces (Running Shoes or Semi-Formal Shoes)

Plain Black shoes with Laces (Running Shoes or Semi-Formal Shoes)

Chandigarh | Panchkula