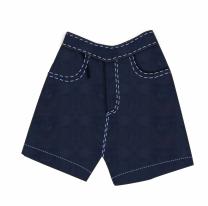

Nestling to Cygnets

**Blue Shorts** 

Red Half Sleeves T-Shirt

Sky Blue Half Sleeves T-Shirt

Black Lower

Grade 7 to Grade 10

**Grey Trousers** 

Half Sleeves Navy Blue Shirt