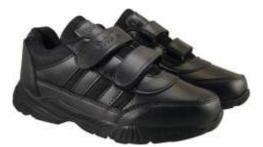

## **SCHOOL SUMMER UNIFORM**

Plain Black shoes with Velcro (Running Shoes or Semi-Formal Shoes)

Plain Black shoes with Laces (Running Shoes or Semi-Formal Shoes)

Plain Black shoes with Laces (Running Shoes or Semi-Formal Shoes)

Plain Black shoes with Laces (Running Shoes or Semi-Formal Shoes)

Chandigarh | Panchkula

## **SCHOOL WINTER UNIFORM**

Plain Black shoes with Velcro (Running Shoes or Semi-Formal Shoes)

Plain Black shoes with Laces (Running Shoes or Semi-Formal Shoes)

Plain Black shoes with Laces (Running Shoes or Semi-Formal Shoes)

Plain Black shoes with Laces (Running Shoes or Semi-Formal Shoes)