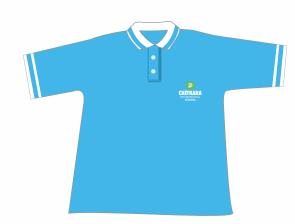

Nestling to Cygnets

**Blue Shorts** 

Red Half Sleeves T-Shirt

Sky Blue Half Sleeves T-Shirt

Black Lower

Grade 7 to Grade 10

**Grey Trousers** 

Half Sleeves Navy Blue Shirt