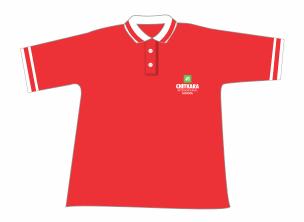

Nestling to Cygnets

**Blue Shorts** 

Red Half Sleeves T-Shirt

Sky Blue Half Sleeves T-Shirt

Black Lower

Grade 7 to Grade 10

**Grey Trousers** 

Half Sleeves Navy Blue Shirt