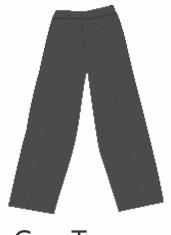

Nestling to Cygnets

**Blue Shorts** 

Red Half Sleeves T-Shirt

Sky Blue Half Sleeves T-Shirt

Black Lower

Grade 7 to Grade 10

**Grey Trousers** 

Half Sleeves Navy Blue Shirt

Grade II to Grade 12

**Grey Trousers** 

**Note:** I. The colour of Patka / Turban / Ribbon / Hair Band should be similiar to the colour of T-Shirt / Shirt.

- 2. Parents are free to purchase uniform from any vendor of their choice.
- 3. (Nestling to Cygnets) Plain Black shoes with Velcro (Running Shoes or Semi-Formal Shoes)
- 4. (Grade I to Grade I 2) Plain Black shoes with Laces (Running Shoes or Semi-Formal Shoes)