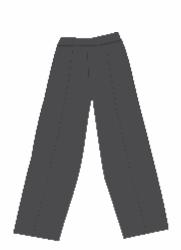

Nestling to Cygnets

**Blue Shorts** 

Red Half Sleeves T-Shirt

Sky Blue Half Sleeves T-Shirt

Black Lower

Grade 7 to Grade 10

**Grey Trousers** 

Half Sleeves Navy Blue Shirt

Grade II to Grade 12

**Grey Trousers** 

**Note:** I. The colour of Patka / Turban / Ribbon / Hair Band should be similiar to the colour of T-Shirt / Shirt.

- 2. Parents are free to purchase uniform from any vendor of their choice.
- 3. (Nestling to Cygnets) Plain Black shoes with Velcro (Running Shoes or Semi-Formal Shoes)
- 4. (Grade I to Grade I 2) Plain Black shoes with Laces (Running Shoes or Semi-Formal Shoes)