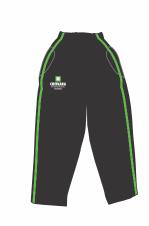

Nestling to Cygnets

**Blue Shorts** 

Red Half Sleeves T-Shirt

Sky Blue Half Sleeves T-Shirt

Black Lower

Grade 7 to Grade 10

**Grey Trousers** 

Half Sleeves Navy Blue Shirt