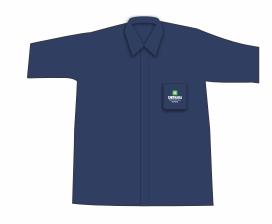

Nestling to Cygnets

**Blue Shorts** 

Red Half Sleeves T-Shirt

Sky Blue Half Sleeves T-Shirt

Black Lower

Grade 7 to Grade 10

**Grey Trousers** 

Half Sleeves Navy Blue Shirt